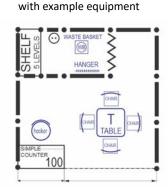

NOTICE ON THE NAME BOARD (included in the price of the arrangement)

Notes concerning the layout:

Standard booth layout

arrangement without equipment

Examples of the booth arrangement on www.energetab.pl

| Comp                                                                     | any n           | ame |        |       |     |       |        |       |         |                                                                                                                                                           |         |        |        |    |   |  |   | Ŭ | • |   |   |  |
|--------------------------------------------------------------------------|-----------------|-----|--------|-------|-----|-------|--------|-------|---------|-----------------------------------------------------------------------------------------------------------------------------------------------------------|---------|--------|--------|----|---|--|---|---|---|---|---|--|
|                                                                          |                 |     |        |       |     |       |        |       |         |                                                                                                                                                           |         |        |        |    |   |  |   |   |   |   |   |  |
| Coun                                                                     | try             |     |        | •     | •   |       |        |       |         |                                                                                                                                                           |         |        |        | •  |   |  | • | • | • | • |   |  |
|                                                                          |                 |     |        |       |     |       |        |       |         |                                                                                                                                                           |         |        |        |    |   |  |   |   |   |   |   |  |
| The notice on the name board (dimensions: 2m x 0,3m) up to 24 characters |                 |     |        |       |     |       |        |       | Pa      | Company logo on the name board  Payable – enclose <u>Colour logo</u> – files format: cdr (vector graphic), TIF, JPG (300 dpi) and fill in page 5/12 #6.34 |         |        |        |    |   |  |   |   |   |   |   |  |
|                                                                          | TIONA<br>pany n |     | TICE O | N THE | NAM | E BOA | ARD (p | ayabl | e - ple | ase fil                                                                                                                                                   | l in pa | ge 5/1 | 2 #6.3 | 3) |   |  |   |   |   |   |   |  |
|                                                                          |                 |     |        |       |     |       |        |       |         |                                                                                                                                                           |         |        |        |    |   |  |   |   |   |   |   |  |
| Country                                                                  |                 |     |        |       |     |       |        |       |         |                                                                                                                                                           |         |        |        |    |   |  |   |   |   |   |   |  |
|                                                                          |                 |     |        |       |     |       |        |       |         |                                                                                                                                                           |         |        |        |    |   |  |   |   |   |   |   |  |
| ATTF                                                                     | NTION           | •   |        | 1     |     | l     | l      | l     | l       |                                                                                                                                                           |         | l      |        |    | 1 |  |   | 1 |   |   | l |  |